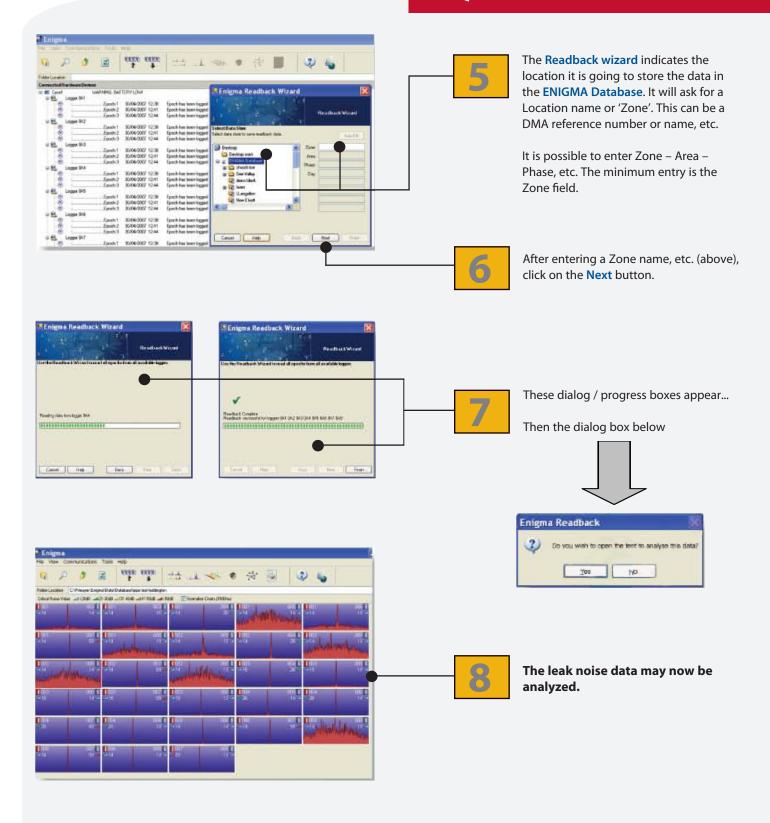

## QUICK REFERENCE GUIDE

The ADS Enigma Operating Manual can be Downloaded Online at www.adsenv.com/manuals.