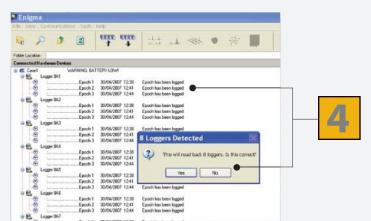

Ensure the USB communications cable is connected. Click on the **Readback** button which will produce the following progress box.

The status window indicates how many loggers have been found in the case and asks for confirmation before progressing to the *Enigma* Readback wizard shown overleaf.