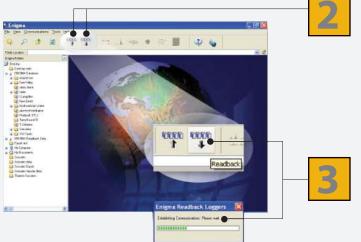

From the PC, run the *Enigma* software by clicking on the desktop icon or programs menu.

These two buttons are the logger **Programming** and **Readback** buttons.

(The *Enigma* case lid must be closed when programming or reading back loggers via the software.)

Ensure the USB communications cable is connected. Click on the **Readback** button which will produce the following progress box.

The status window indicates how many loggers have been found in the case and asks for confirmation before progressing to the *Enigma* Readback wizard shown overleaf.