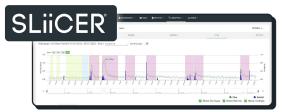

### New SLiiCER®

Together, **PRISM** and **SLiiCER** provide a powerful set of online engineering tools designed to extract rigorous Dry and Wet Weather Performance measurements from sewer flow and rain data with speed and precision.

See www.adsenv.com/SLiiCER to learn more.