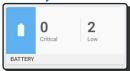

## **Battery Status**

Easy battery status management ensures seamless operation of flow, level, and rainfall monitors.