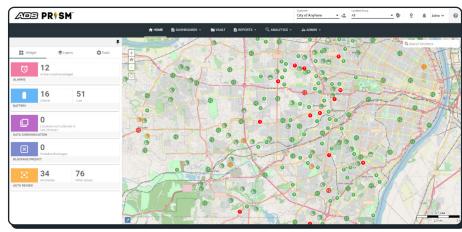

# System Wide Performance at a Glance

Access your data and device status on our cloud-based Collection System Management platform, **PRISM**. The home page provides immediate system insight including a map view reflecting flow, level, and rainfall monitors with location and condition details, leaderboard tiles with system status, and quick access to the data vault as well as specialized reports. The intuitive interface allows you to quickly manage alarms, check collection and device status, generate reports, and link third party data through our self-service API to automate and enhance your specific workflow.

#### **Alarms**

Self manage and review alarms to inform you of events, performance, and data anomalies at flow, level, or rainfall monitoring locations.

## **Battery Status**

Easy battery status management ensures seamless operation of flow, level, and rainfall monitors.

### **Data Communication**

Track monitor communication status to identify any data collection problems that may arise.