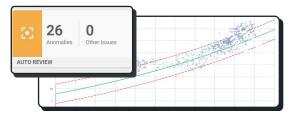

### New Auto Review™ & Advanced Data Editing

Perform quality control operations on your data within PRISM. Within the editing interface, eliminate suspicious data from final entity generation and correct errors at will with the ability to add commentary about site conditions. The ability to design custom pipe shapes, create calculation based entities, and edit data is at your fingertips.