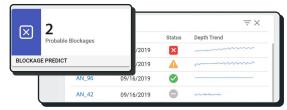

# blockage PREDICT™

Prevent sewer overflows by coupling flow depth data with smart algorithms to sense developing sewer blockages. This advanced machine learning application recognizes flow anomalies and provides advance notifications so you can direct resources in a timely, cost-effective manner to proactively prevent sewer overflows before they become a problem. See www.adsenv.com/blockagePREDICT to learn more.