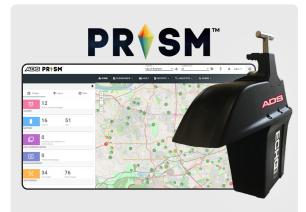

## **D-Site Feature Options**

### **Easy Data Access for You**

- ✓ Configure up to seven alarms
- ✓ Schedule monitor check-in to confirm system health
- ✓ View alarms via text, email, or **PRISM** cloud-based software
- ✓ Receive email or text notifications
- ✓ Schedule data delivery to the **PRISM** software, FTP, or email
- ✓ Full Access to PRISM features
  - ✓ Valuable map and graph visualizations
  - ✓ Variety of scheduled or on-demand reports
  - ✓ Secure data management
  - ✓ Credential-based access to data and features

#### Reliable Hardware Provided by ADS

- ✓ Fully enclosed **ECHO** level monitor
- ✓ Sensing range up to 20 feet into the invert
- ✓ Overflow sensor to detect SSO events
- ✓ Battery powered for remote locations
- ✓ Intrinsically Safe meets regulatory requirements
- ✓ All installation materials included